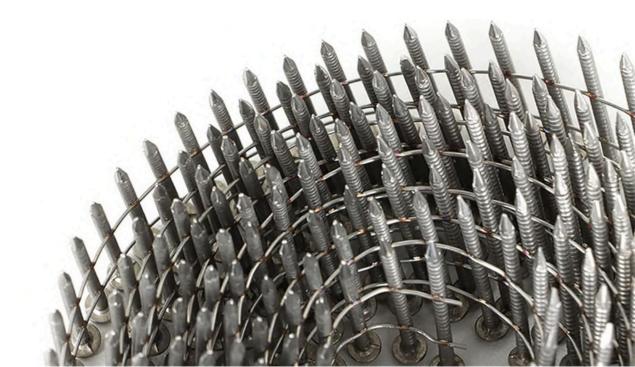

# Tested & Approved by Industry Specialists

Our coil nails undergo rigorous quality testing in various models of nail guns and are certified by industry experts to ensure superior strength, precision, and durability. Every batch of coil nails meets global standards, delivering flawless performance and maximum reliability for your applications.

## Certified by Global Leaders

Ensuring the export quality standards in the manufacturing and packaging, Our commitment to quality and precision in metal fastening solutions is validated by TÜV SÜD South Asia, a globally recognized certification body.