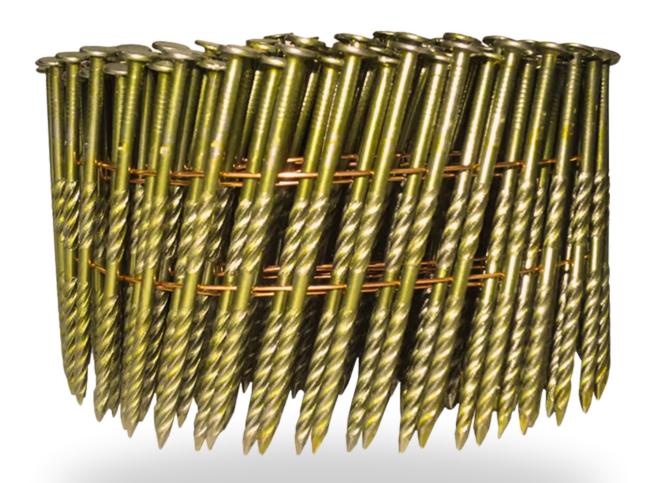

## COLLATED NAILS

CATALOG 2025

## Leaders in Nailing System

Whitworth India is a leading manufacturer and exporter of high-quality coil nails, widely used in the pallet industry, construction, and woodworking applications. With state-of-the-art manufacturing facilities, strict quality control measures, and adherence to ISO 9001:2015 standards, we ensure that our products meet global industry requirements.

### Precision, Durability & Performance

Our coil nails are designed to provide superior holding strength, durability, and efficient performance, reducing downtime and increasing productivity for our customers worldwide.