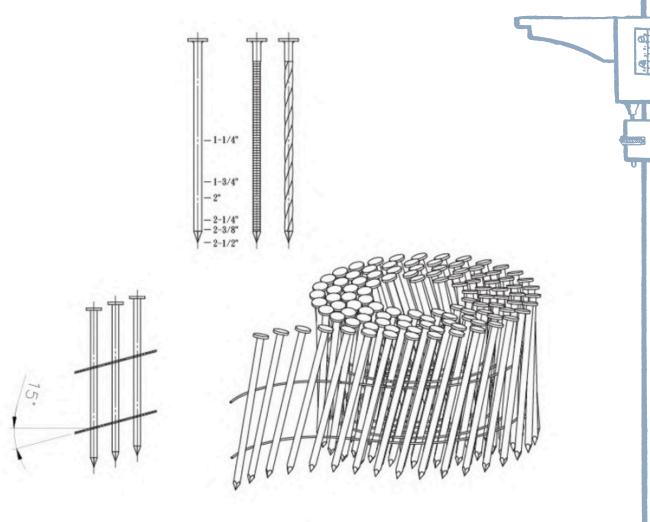

## TECHNICAL DATA

| NAIL DIAMETER | HEAD<br>THICKNESS | HEAD<br>DIAMETER | NAILS PER<br>COIL |
|---------------|-------------------|------------------|-------------------|
| 0.083"        | 0.020"~0.040"     | 0.197"~0.224"    | 375               |
| 0.086"        | 0.020"~0.040"     | 0.197"~0.224"    | 300 or 350        |
| 0.090"        | 0.020"~0.040"     | 0.211"~0.228"    | 300               |
| 0.092"        | 0.020"~0.040"     | 0.211"~0.228"    | 300               |
| 0.099"        | 0.020"~0.040"     | 0.248"~0.268"    | 300               |
| 0.113"        | 0.039"~0.049"     | 0.268"~0.285"    | 250               |
| 0.120"        | 0.039"~0.049"     | 0.268"~0.285"    | 250               |
| 0.131"        | 0.043"~0.059"     | 0.268"~0.285"    | 225               |

| NAIL DIAMETER | NAIL DIAMETER<br>TOLERANCE (Ø) | NAIL LENGTH       | NAIL LENGTH<br>TOLERANCE (L) |
|---------------|--------------------------------|-------------------|------------------------------|
| 0.083"        | (+0/-0.004")                   | (1" - 1-3/4")     | (+/-1/15")                   |
| 0.086"        | (+0/-0.004")                   | (1" - 1-3/4")     | (+/-1/15")                   |
| 0.090"        | (+0/-0.004")                   | (1-3/4" - 2-1/4") | (+/-1/15")                   |
| 0.092"        | (+0/-0.004")                   | (1-3/4" - 2-1/4") | (+/-1/15")                   |
| 0.099"        | (+0/-0.004")                   | (1-3/4" - 2-3/4") | (+/-3/32")                   |
| 0.113"        | (+0/-0.004")                   | (2-1/2" - 3-1/2") | (+/-3/32")                   |
| 0.120"        | (+0/-0.004")                   | (3" - 4")         | (+/-3/32")                   |
| 0.131"        | (+0/-0.004")                   | (4" - 5")         | (+/-3/32")                   |