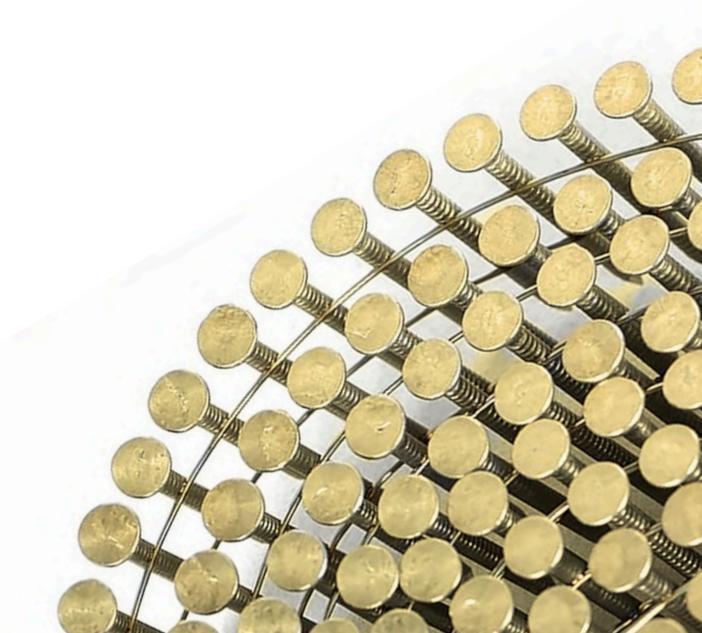

## TECHNICAL DATA

| NAIL DIAMETER | HEAD<br>THICKNESS | HEAD<br>DIAMETER | NAILS PER<br>COIL |
|---------------|-------------------|------------------|-------------------|
| 0.083"        | 0.020"~0.040"     | 0.197"~0.224"    | 375               |
| 0.086"        | 0.020"~0.040"     | 0.197"~0.224"    | 300 or 350        |
| 0.090"        | 0.020"~0.040"     | 0.211"~0.228"    | 300               |
| 0.092"        | 0.020"~0.040"     | 0.211"~0.228"    | 300               |
| 0.099"        | 0.020"~0.040"     | 0.248"~0.268"    | 300               |
| 0.113"        | 0.039"~0.049"     | 0.268"~0.285"    | 250               |
| 0.120"        | 0.039"~0.049"     | 0.268"~0.285"    | 250               |
| 0.131"        | 0.043"~0.059"     | 0.268"~0.285"    | 225               |

| NAIL DIAMETER | NAIL DIAMETER<br>TOLERANCE (Ø) | NAIL LENGTH       | NAIL LENGTH<br>TOLERANCE (L) |
|---------------|--------------------------------|-------------------|------------------------------|
| 0.083"        | (+0/-0.004")                   | (1" - 1-3/4")     | (+/-1/15")                   |
| 0.086"        | (+0/-0.004")                   | (1" - 1-3/4")     | (+/-1/15")                   |
| 0.090"        | (+0/-0.004")                   | (1-3/4" - 2-1/4") | (+/-1/15")                   |
| 0.092"        | (+0/-0.004")                   | (1-3/4" - 2-1/4") | (+/-1/15")                   |
| 0.099"        | (+0/-0.004")                   | (1-3/4" - 2-3/4") | (+/-3/32")                   |
| 0.113"        | (+0/-0.004")                   | (2-1/2" - 3-1/2") | (+/-3/32")                   |
| 0.120"        | (+0/-0.004")                   | (3" - 4")         | (+/-3/32")                   |
| 0.131"        | (+0/-0.004")                   | (4" - 5")         | (+/-3/32")                   |