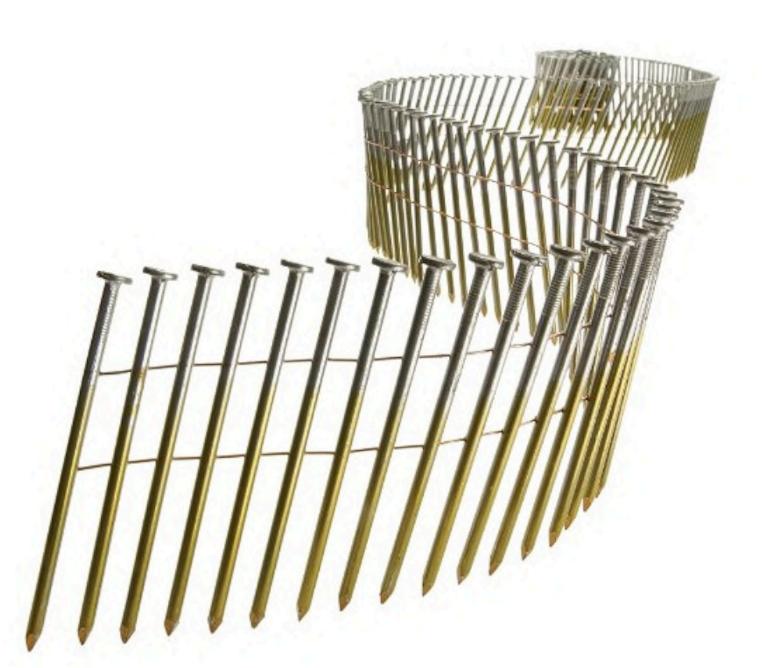

## TECHNICAL DATA

| NAIL DIAMETER | HEAD<br>THICKNESS | HEAD<br>DIAMETER | NAILS PER<br>COIL |
|---------------|-------------------|------------------|-------------------|
| 0.083"        | 0.020"~0.040"     | 0.197"~0.224"    | 375               |
| 0.086"        | 0.020"~0.040"     | 0.197"~0.224"    | 300 or 350        |
| 0.090"        | 0.020"~0.040"     | 0.211"~0.228"    | 300               |
| 0.092"        | 0.020"~0.040"     | 0.211"~0.228"    | 300               |
| 0.099"        | 0.020"~0.040"     | 0.248"~0.268"    | 300               |
| 0.113"        | 0.039"~0.049"     | 0.268"~0.285"    | 250               |
| 0.120"        | 0.039"~0.049"     | 0.268"~0.285"    | 250               |
| 0.131"        | 0.043"~0.059"     | 0.268"~0.285"    | 225               |

| NAIL DIAMETER | NAIL DIAMETER<br>TOLERANCE (Ø) | NAIL LENGTH       | NAIL LENGTH<br>TOLERANCE (L) |
|---------------|--------------------------------|-------------------|------------------------------|
| 0.083"        | (+0/-0.004")                   | (1" - 1-3/4")     | (+/-1/15")                   |
| 0.086"        | (+0/-0.004")                   | (1" - 1-3/4")     | (+/-1/15")                   |
| 0.090"        | (+0/-0.004")                   | (1-3/4" - 2-1/4") | (+/-1/15")                   |
| 0.092"        | (+0/-0.004")                   | (1-3/4" - 2-1/4") | (+/-1/15")                   |
| 0.099"        | (+0/-0.004")                   | (1-3/4" - 2-3/4") | (+/-3/32")                   |
| 0.113"        | (+0/-0.004")                   | (2-1/2" - 3-1/2") | (+/-3/32")                   |
| 0.120"        | (+0/-0.004")                   | (3" - 4")         | (+/-3/32")                   |
| 0.131"        | (+0/-0.004")                   | (4" - 5")         | (+/-3/32")                   |

Note: Number of Nails per Coil / Box can be changed as per your

requirements