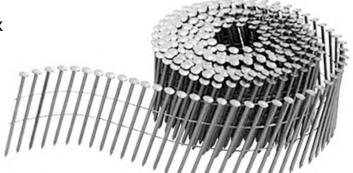

## Leaders in Nailing System

Whitworth India is a leading manufacturer and exporter of high-quality coil nails, widely used in the pallet industry, construction, and woodworking applications. With state-of-the-art manufacturing facilities, strict quality control measures, and adherence to ISO 9001:2015 standards, we ensure that our products meet global industry requirements.

### Precision, Durability & Performance

Our coil nails are designed to provide superior holding strength, durability, and efficient performance, reducing downtime and increasing productivity for our customers worldwide.